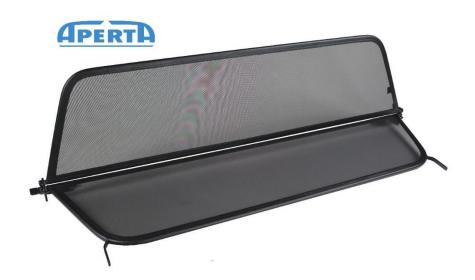

## What is in the box

1 x Wind deflector

1 x Instruction manual

# TIP

To make installing the wind deflector easier, open the top and move the front seats forward to have greater access to the rear seats.

Sheet 1 of 4 Rev date: 05-2022

STEP 1

Insert the deflector from the front of the car and slide the rear brackets into the rear seatbelt guide. As shown below.

**STEP 2.1**Extend the front pins into the mounts, in the side panel.

Sheet 2 of 4 Rev date: 05-2022