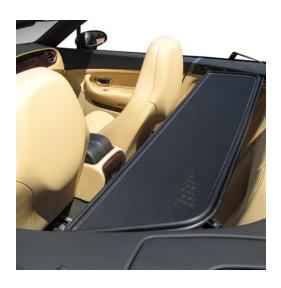

## What is in the box

1 x Wind deflector

1 x Instruction manual

# TIP

To make installing the wind deflector easier, open the top and move the front seats forward to have greater access to the rear seats.

Sheet 1 of 4 Rev date: 05-2022

STEP 1

Insert the deflector from the front of the car and slide the rear brackets into the rear seatbelt guide. As shown below.