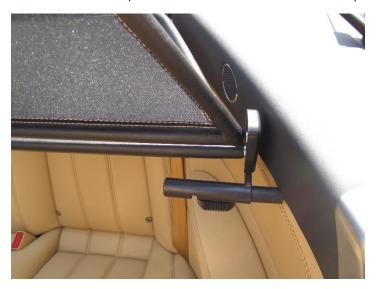

# TIP

To make installing the wind deflector easier, open the top and move the front seats forward to have greater access to the rear seats.

Sheet 1 of 4 Rev date: 05-2022

STEP 1

Insert the deflector from the front of the car and slide the rear brackets into the rear seatbelt guide. As shown below.

**STEP 2.1**Extend the front pins into the mounts, in the side panel.

Sheet 2 of 4 Rev date: 05-2022