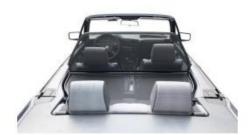

unts, in the side panel.





Sheet 2 of 4 Rev date: 05-2022





## DONE!

Thank you for your purchase. Enjoy your wind deflector.



# **NOTE**

The vertical section can be dropped down when not in use. The deflector can be left up when closing the top.



Sheet 3 of 4 Rev date: 05-2022





TÜV SÜD Automotive GmbH Gottlieb-Daimler-Straβe 7 D-70794 Filderstadt



Nr.: 002

Hersteller: Way Automotive Products BV

Typ: Windschott Seite 1 von 1

# Gutachterliche Stellungnahme

Betreff: Windschott für Kraftfahrzeuge (Cabrio)

Antragsteller: Way Automotive Products BV

Talhoutweg 7 NL – 8171MB Vaassen

Niederlande

#### Aufgabe:

Die Anbringung eines Windschotts mittels Klemm bzw. Schraubvorrichtung im Innenraum hinter den Vordersitzen von Kraftfahrzeugen ist zu beurteilen.

### Beispiel:





### Beurteilung:

Diese Fahrzeugteile sind einem Dachgepäckträger gleichzusetzen.

Gemäβ Beispielkatalog zum §19 StVZO erlischt die Betriebserlaubnis eines Fahrzeug nicht durch die Anbringung eines Windschotts (siehe Punkt 6.21 des Beispielkatalogs) weil keine Genehmigung und / oder Teilegutachten erforderlich ist.

Dies gilt für Windschotts die die Vorschriften der StVZO erfüllen.

AM-HZBW; Filderstadt, den 26. 05. 2009,



Dipl.- Ing.(FH) Schwarz