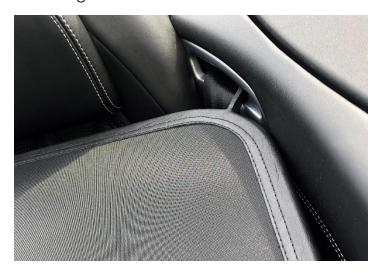

**STEP 2.1**Extend the front pins into the mounts, in the side panel.

Sheet 2 of 4 Rev date: 05-2022

# **NOTE**

The vertical section can be dropped down when not in use. The deflector can be left up when closing the top.

Sheet 3 of 4 Rev date: 05-2022

TÜV SÜD Automotive GmbH Gottlieb-Daimler-Straβe 7 D-70794 Filderstadt