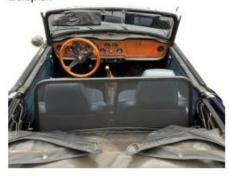

# TIP

To make installing the wind deflector easier, open the top and move the front seats forward to have greater access to the rear seats.

Sheet 1 of 4 Rev date: 05-2022

STEP 1

Insert the deflector from the front of the car and slide the rear brackets into the rear seatbelt guide. As shown below.

**STEP 2.1**Extend the front pins into the mounts, in the side panel.

Sheet 2 of 4 Rev date: 05-2022