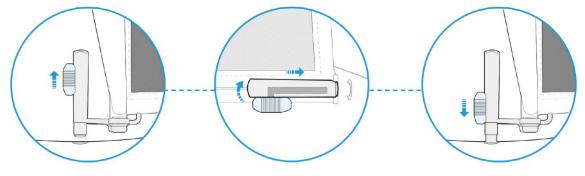

**STEP 2.1**Extend the front pins into the mounts, in the side panel.

Sheet 2 of 4 Rev date: 05-2022

# **NOTE**

The vertical section can be dropped down when not in use. The deflector can be left up when closing the top.

Sheet 3 of 4 Rev date: 05-2022

TÜV SÜD Automotive GmbH Gottlieb-Daimler-Straβe 7 D-70794 Filderstadt